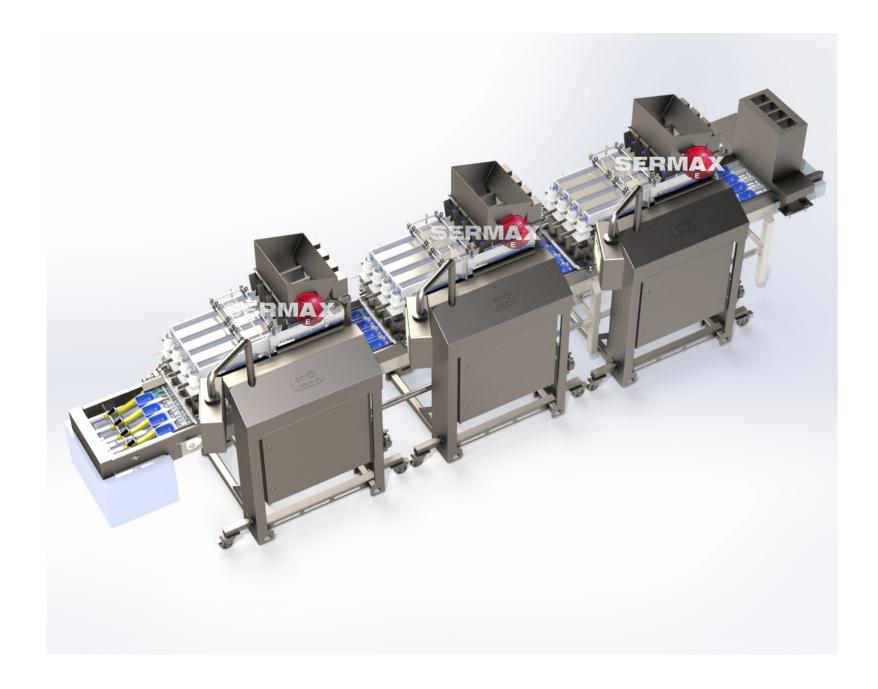

### VERSATILE

modular structure, lts **ADAPTS** to your needs.

It can be configured to dose in any type of packaging, thanks to its independent weigh modules, mounted on a mobile monoblock mainframe.

At SERMAX® we have the solution

"Think modular and stay focused, less is more "

> Moisés Díaz CEO Sermax Solutions

We believe in a present with multisite stations, in which the machinery is adapted to the production needs, and in a matter of minutes, it can be moved to any other location with total flexibility. you need: