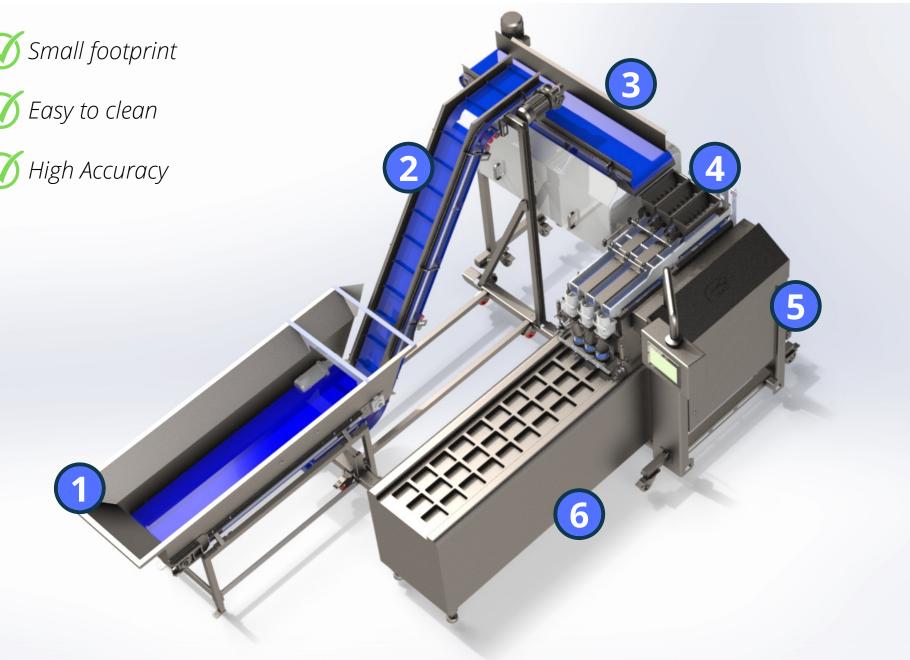

## **OPTIONAL DEVICES**

A complete range of options is solve the ready to most demanding projects on the current market.

- 1 Infeed loading conveyor hooper
- 2 Infeed elevator- Easy Clean- .
- 3 Multi point feeding belt. 3 Pos.

4 Screw-feeder device.

- 5 LMB-03 SERMAX ® Weigher.
- Costumer's packaging machine. (6)

**3**. Select the options you need and click "Send".

4. A technician will contact you to guide you through the process, in a personalized way.