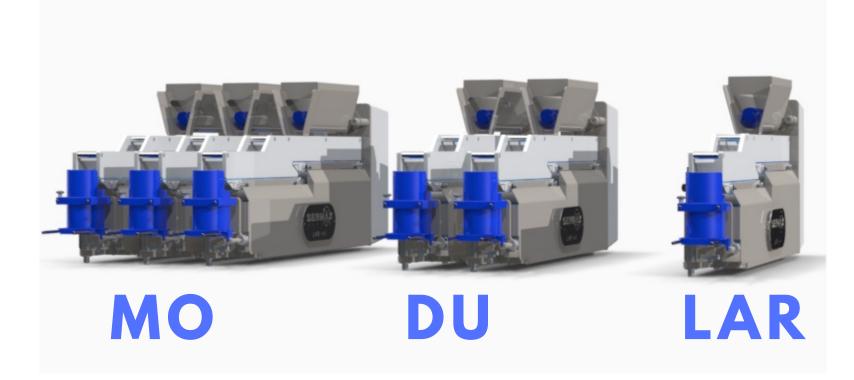

# MO - DU - LAR

"TAILORED SOLUTIONS, IS OUR STANDARD"

### VERSATILE

modular structure, lts **ADAPTS** to your needs.

It can be configured to dose in any type of packaging, thanks to its independent weigh modules, mounted on a mobile monoblock mainframe.